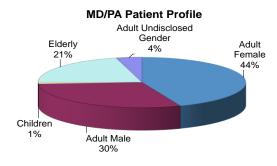

## Patient Background (Active Patients)

Adult Female 44%
Adult Male 30%
Adult Undisclosed Gender 4%
Children (under 18 yrs.) 1%
Elderly (65 and older) 21%

Vicite